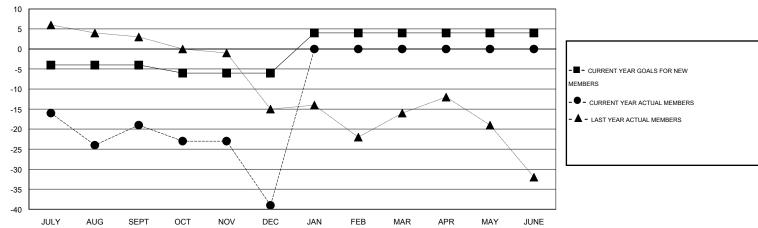

#### GOALS AND ACTUAL MEMBERS CUMULATIVE

| DROPPED CLUBS: 1  |    | 21 CLUBS OF 44 ADDED 1 OR MORE | GENDER DISTRIBUTION   |                                |     |
|-------------------|----|--------------------------------|-----------------------|--------------------------------|-----|
|                   |    | NEW MEMBERS                    | MALE<br>FEMALE        | 1,204 (78.39%)<br>332 (21.61%) |     |
| DROPPED MEMBERS   |    |                                | PEWALE                | 002 (21.0170)                  |     |
| DECEASED          | 9  | CLICK HERE FOR HEALTH          |                       |                                | 200 |
| CLUB CANCELLED 10 |    | ASSESSMENT DATA                | FAMILY UNIT MEMBERS   | 333<br>164                     |     |
| OTHER             | 74 |                                | HEAD OF HOUSEHOLD     |                                |     |
| TOTAL             | 93 |                                | NON-HEAD OF HOUSEHOLD |                                |     |